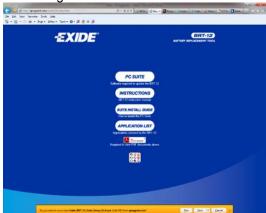

#### **BRT-12 Download Application**

Follow this procedure to download the latest PC Suite from the spsupport.com/exide website. If you experience any problems then contact Customer services by using the web form on the website.

**1.** Select your country flag to go into the view the files in your relevant language

**3.** Select RUN or Save. If you Save first then ensure you Run the application before continuing..

**2.** Select PC Suite from the available options. If you do experience problems please use the contact us form on the current page.