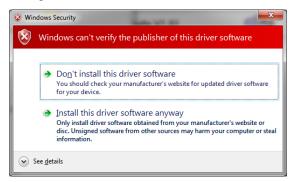

**7.** As this is the first time that your BRT-12 has been connected to your PC, the 'Device Driver Installation Wizard' popup will be displayed.

**9.** Your PC may give you a warning saying the Publisher is unknown. Select 'Install the driver software anyway' to accept the changes that will be made.