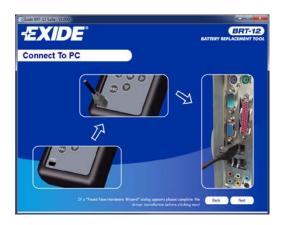

**5.** The Suite will then check the internet connection is present. If you experience problems at this point you will be directed to the Tests & Checks section of the BRT-12 Suite.

2. Connect the USB supplied to the BRT-12 and then to a USB port on the PC. A main USB port (on the rear of the PC) opposed to an extension (on the front of the PC)

**3.** Connect the USB supplied to the BRT-12 and then to a USB port on the PC. A main USB port (on the rear of the PC) opposed to an extension (on the front of the PC)

**5.** The Suite will then check the internet connection is present. If you experience problems at this point you will be directed to the Tests & Checks section of the BRT-12 Suite.

7. Connect your BRT-12 as per the instructions within the BRT-12 update suite. Connect mini USB to BRT-12 and USB to PC. Refer to the 'BRT-12 Update Procedure' for more information.