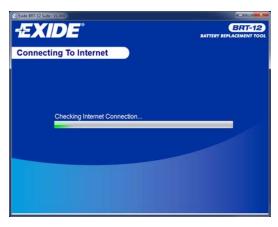

**5.** The Suite will then check the internet connection is present. If you experience problems at this point you will be directed to the Tests & Checks section of the BRT-12 Suite.

2. Connect the USB supplied to the BRT-12 and then to a USB port on the PC. A main USB port (on the rear of the PC) opposed to an extension (on the front of the PC)

**3.** Connect the USB supplied to the BRT-12 and then to a USB port on the PC. A main USB port (on the rear of the PC) opposed to an extension (on the front of the PC)

**5.** The Suite will then check the internet connection is present. If you experience problems at this point you will be directed to the Tests & Checks section of the BRT-12 Suite.