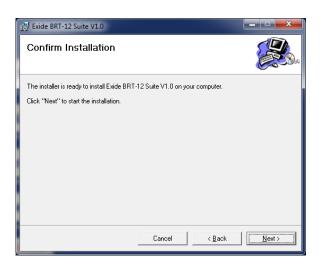

3. After you have run the BRT-12 suite application, the 'Welcome to the 'BRT-12 Setup Wizard' will be displayed, select 'Next'.

**5.** When the 'Confirm Installation' screen appears select 'Next'.

2. Wait while the PC prepares to install.