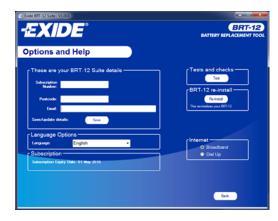

#### **Options**

- 1. Run the BRT-12 Suite Application from the start menu select 'Start' 'All Programs' 'Exide' 'BRT-12 Suite'. (There will also be an icon installed onto your desktop).
- 2. Select 'Options' from the menu.

4. Selecting the 'Tests and checks' button allows you to perform tests to verify that your BRT-12 is functioning correctly and that you are able to connect to the website and download the latest software...

6. Selecting the 'BRT-12 re-install' button allows you to force the BRT-12 to download your latest update again. This can be used if you think there is a problem with your last update.

3. If you are advised to change your Subscription Number & Postcode you can do this from here.

5. You will be asked to perform these tests if you experience problems and need to contact a customer services representative or engineer. This information is also reported back to the website in order for the engineer to assist you in resolving your problem.