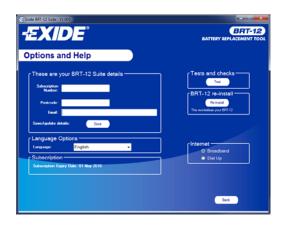

#### **Options**

- 1. Run the BRT-12 Suite Application from the start menu select 'Start' 'All Programs' 'Exide' 'BRT-12 Suite'. (There will also be an icon installed onto your desktop).
- 2. Select 'Options' from the menu.

4. Selecting the 'Tests and checks' button allows you to perform tests to verify that your BRT-12 is functioning correctly and that you are able to connect to the website and download the latest software...

6. Selecting the 'BRT-12 re-install' button allows you to force the BRT-12 to download your latest update again. This can be used if you think there is a problem with your last update.

3. If you are advised to change your Subscription Number & Postcode you can do this from here.

5. You will be asked to perform these tests if you experience problems and need to contact a customer services representative or engineer. This information is also reported back to the website in order for the engineer to assist you in resolving your problem.