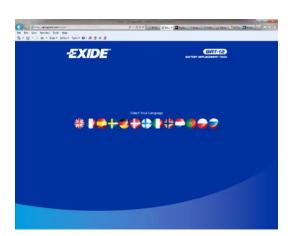

**1.** Select your country flag to go into the view the files in your relevant language

**3.** Select RUN or Save. If you Save first then ensure you Run the application before continuing..

**2.** Select PC Suite from the available options. If you do experience problems please use the contact us form on the current page.