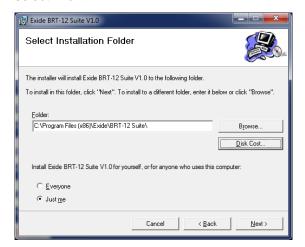

**4.** The 'Select installation Folder' screen will appear accept the folder if appropriate and select 'Next'.

**6.** The 'Installing Exide BRT-12 Suite' screen will be launched, once the software has been successfully installed select 'Next'.