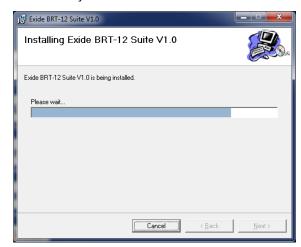

**11.** You will see the screen *'Installation Complete'* that confirms that the installation was successful, select *'Close'*.

**8.** The installation will take a short time to complete; the screen below will be displayed during this process.