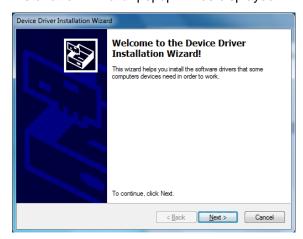

**7.** As this is the first time that your BRT-12 has been connected to your PC, the 'Device Driver Installation Wizard' popup will be displayed.

**9.** Your PC may give you a warning saying the Publisher is unknown. Select 'Install the driver software anyway' to accept the changes that will be made.