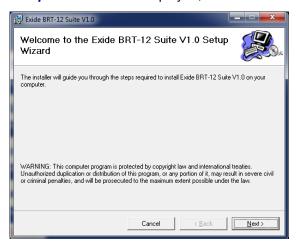

3. After you have run the BRT-12 suite application, the 'Welcome to the 'BRT-12 Setup Wizard' will be displayed, select 'Next'.

**5.** When the 'Confirm Installation' screen appears select 'Next'.

2. Wait while the PC prepares to install.