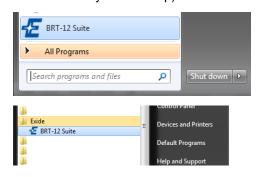

10. The 'Completing the Device Driver Installation Wizard' screen is displayed, when your BRT-12 pod has been detected. Select 'Finish'

**12.** Run the BRT-12 Suite Application from the start menu, select 'Start' – 'Programs' – 'Exide – 'BRT-12 Suite'. (There will also be an icon installed onto your desktop).

#### **BRT-12 Update Procedure**

1. Run the BRT-12 Suite Application
From the start menu, select 'Start' – 'All
Programs' – 'Exide' – 'BRT-12 Suite'. (There will also be an icon installed onto your desktop).