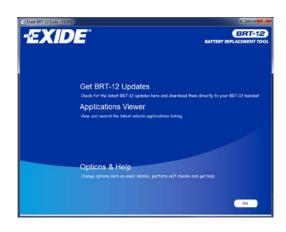

2. Select the option 'Get BRT-12 Updates'.

**4.** When you press the 'Next' button, the BRT-12 will be detected by the BRT-12 Suite.

**6.** Follow the on screen instructions to update your tool to the latest version. I description of the updates will also be shown on screen.

#### **Options**

- 1. Run the BRT-12 Suite Application from the start menu select 'Start' 'All Programs' 'Exide' 'BRT-12 Suite'. (There will also be an icon installed onto your desktop).
- 2. Select 'Options' from the menu.

4. Selecting the 'Tests and checks' button allows you to perform tests to verify that your BRT-12 is functioning correctly and that you are able to connect to the website and download the latest software...

6. Selecting the 'BRT-12 re-install' button allows you to force the BRT-12 to download your latest update again. This can be used if you think there is a problem with your last update.

3. If you are advised to change your Subscription Number & Postcode you can do this from here.