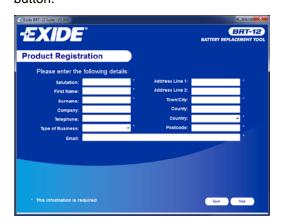

**4.** When you press the 'Next' button, the BRT-12 will be detected by the BRT-12 Suite.

**6.** Complete the 'Product Registration' ensuring you complete all sections marked with a '\*'. Once complete press the 'Next' button.