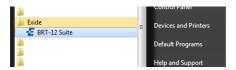

10. The 'Completing the Device Driver Installation Wizard' screen is displayed, when your BRT-12 pod has been detected. Select 'Finish'

**12.** Run the BRT-12 Suite Application from the start menu, select 'Start' – 'Programs' – 'Exide – 'BRT-12 Suite'. (There will also be an icon installed onto your desktop).

#### **BRT-12 Update Procedure**

1. Run the BRT-12 Suite Application
From the start menu, select 'Start' – 'All
Programs' – 'Exide' – 'BRT-12 Suite'. (There will also be an icon installed onto your desktop).