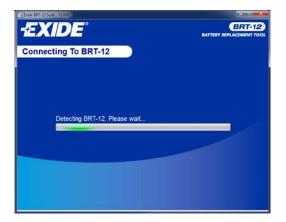

**4.** When you press the 'Next' button, the BRT-12 will be detected by the BRT-12 Suite.

**6.** Complete the 'Product Registration' ensuring you complete all sections marked with a '\*'. Once complete press the 'Next' button.

2. Select the option 'Get BRT-12 Updates'.

**4.** When you press the 'Next' button, the BRT-12 will be detected by the BRT-12 Suite.

**6.** Follow the on screen instructions to update your tool to the latest version. I description of the updates will also be shown on screen.