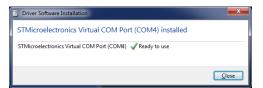

**7.** As this is the first time that your BRT-12 has been connected to your PC, the 'Device Driver Installation Wizard' popup will be displayed.

**9.** Your PC may give you a warning saying the Publisher is unknown. Select 'Install the driver software anyway' to accept the changes that will be made.

#### **BRT-12 Registration Procedure**

**1.** Read the Privacy Policy and accept before continuing.

**3.** The Driver should indicate that it is fully installed and reay to use. If this does not happen, go to the Intalling Driver section.