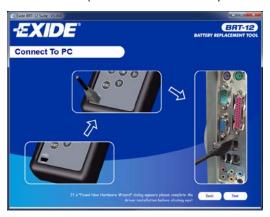

**5.** The Suite will then check the internet connection is present. If you experience problems at this point you will be directed to the Tests & Checks section of the BRT-12 Suite.

2. Connect the USB supplied to the BRT-12 and then to a USB port on the PC. A main USB port (on the rear of the PC) opposed to an extension (on the front of the PC)

7. Connect your BRT-12 as per the instructions within the BRT-12 update suite. Connect mini USB to BRT-12 and USB to PC. Refer to the 'BRT-12 Update Procedure' for more information.