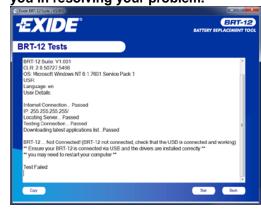

4. Selecting the 'Tests and checks' button allows you to perform tests to verify that your BRT-12 is functioning correctly and that you are able to connect to the website and download the latest software...

5. You will be asked to perform these tests if you experience problems and need to contact a customer services representative or engineer. This information is also reported back to the website in order for the engineer to assist you in resolving your problem.