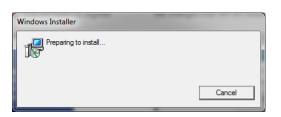

3. After you have run the BRT-12 suite application, the 'Welcome to the 'BRT-12 Setup Wizard' will be displayed, select 'Next'.

**5.** When the 'Confirm Installation' screen appears select 'Next'.

2. Wait while the PC prepares to install.