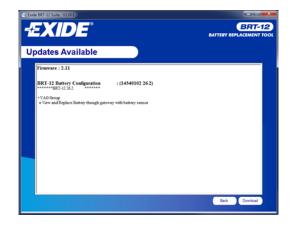

2. Select the option 'Get BRT-12 Updates'.

**4.** When you press the 'Next' button, the BRT-12 will be detected by the BRT-12 Suite.

**6.** Follow the on screen instructions to update your tool to the latest version. I description of the updates will also be shown on screen.