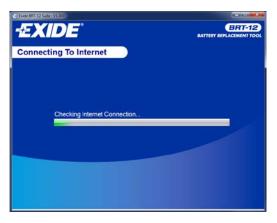

**5.** The Suite will then check the internet connection is present. If you experience problems at this point you will be directed to the Tests & Checks section of the BRT-12 Suite.

2. Connect the USB supplied to the BRT-12 and then to a USB port on the PC. A main USB port (on the rear of the PC) opposed to an extension (on the front of the PC)

**3.** Connect the USB supplied to the BRT-12 and then to a USB port on the PC. A main USB port (on the rear of the PC) opposed to an extension (on the front of the PC)

**5.** The Suite will then check the internet connection is present. If you experience problems at this point you will be directed to the Tests & Checks section of the BRT-12 Suite.