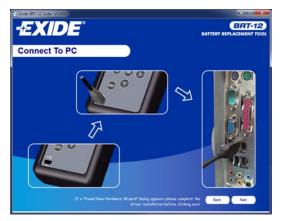

**5.** The Suite will then check the internet connection is present. If you experience problems at this point you will be directed to the Tests & Checks section of the BRT-12 Suite.

2. Connect the USB supplied to the BRT-12 and then to a USB port on the PC. A main USB port (on the rear of the PC) opposed to an extension (on the front of the PC)

**3.** Connect the USB supplied to the BRT-12 and then to a USB port on the PC. A main USB port (on the rear of the PC) opposed to an extension (on the front of the PC)

**5.** The Suite will then check the internet connection is present. If you experience problems at this point you will be directed to the Tests & Checks section of the BRT-12 Suite.