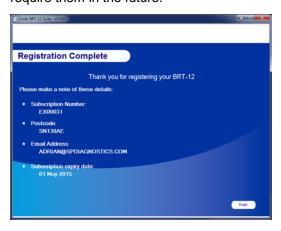

7. Once the information has been submitted, the Subscription Number, Postcode, Email address and subscription expiry date will be displayed back. Although these details are stored on your PC, It would be worthwhile making a note of these details in case you require them in the future.