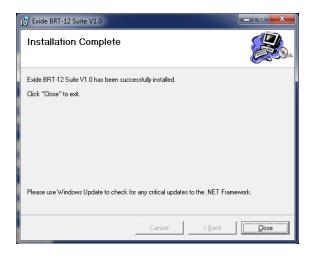

**11.** You will see the screen *'Installation Complete'* that confirms that the installation was successful, select *'Close'*.

**8.** The installation will take a short time to complete; the screen below will be displayed during this process.