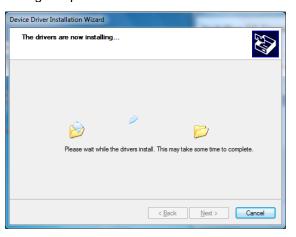

**7.** As this is the first time that your BRT-12 has been connected to your PC, the 'Device Driver Installation Wizard' popup will be displayed.

**9.** Your PC may give you a warning saying the Publisher is unknown. Select 'Install the driver software anyway' to accept the changes that will be made.

**11.** You will see the screen *'Installation Complete'* that confirms that the installation was successful, select *'Close'*.

**8.** The installation will take a short time to complete; the screen below will be displayed during this process.