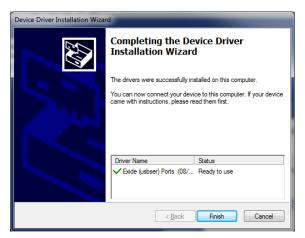

10. The 'Completing the Device Driver Installation Wizard' screen is displayed, when your BRT-12 pod has been detected. Select 'Finish'

**12.** Run the BRT-12 Suite Application from the start menu, select 'Start' – 'Programs' – 'Exide – 'BRT-12 Suite'. (There will also be an icon installed onto your desktop).