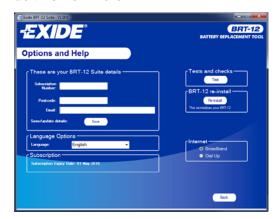

#### **Options**

- 1. Run the BRT-12 Suite Application from the start menu select 'Start' 'All Programs' 'Exide' 'BRT-12 Suite'. (There will also be an icon installed onto your desktop).
- 2. Select 'Options' from the menu.

4. Selecting the 'Tests and checks' button allows you to perform tests to verify that your BRT-12 is functioning correctly and that you are able to connect to the website and download the latest software...

6. Selecting the 'BRT-12 re-install' button allows you to force the BRT-12 to download your latest update again. This can be used if you think there is a problem with your last update.

3. If you are advised to change your Subscription Number & Postcode you can do this from here.

5. You will be asked to perform these tests if you experience problems and need to contact a customer services representative or engineer. This information is also reported back to the website in order for the engineer to assist you in resolving your problem.