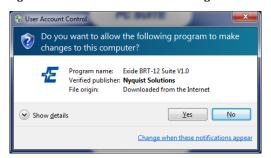

1. When you run the installer you are presented with a User Account Control message warning you that the application you are installing will make changes to your computer. It is imperative that you ensure that you have Administrator rights on the PC before continuing