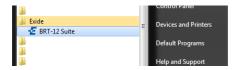

10. The 'Completing the Device Driver Installation Wizard' screen is displayed, when your BRT-12 pod has been detected. Select 'Finish'

**12.** Run the BRT-12 Suite Application from the start menu, select 'Start' – 'Programs' – 'Exide – 'BRT-12 Suite'. (There will also be an icon installed onto your desktop).