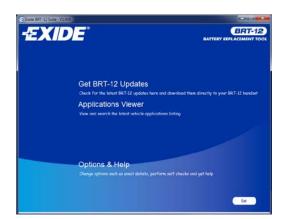

#### **BRT-12 Update Procedure**

1. Run the BRT-12 Suite Application
From the start menu, select 'Start' – 'All
Programs' – 'Exide' – 'BRT-12 Suite'. (There will also be an icon installed onto your desktop).

2. Select the option 'Get BRT-12 Updates'.

**4.** When you press the 'Next' button, the BRT-12 will be detected by the BRT-12 Suite.

**6.** Follow the on screen instructions to update your tool to the latest version. I description of the updates will also be shown on screen.