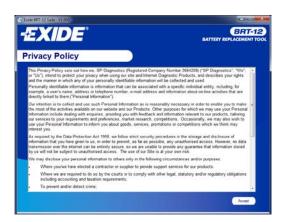

#### **BRT-12 Registration Procedure**

**1.** Read the Privacy Policy and accept before continuing.

**3.** The Driver should indicate that it is fully installed and reay to use. If this does not happen, go to the Intalling Driver section.