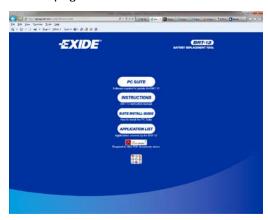

#### **BRT-12 Download Application**

Follow this procedure to download the latest PC Suite from the spsupport.com/exide website. If you experience any problems then contact Customer services by using the web form on the website.

**1.** Select your country flag to go into the view the files in your relevant language

**3.** Select RUN or Save. If you Save first then ensure you Run the application before continuing..

**2.** Select PC Suite from the available options. If you do experience problems please use the contact us form on the current page.